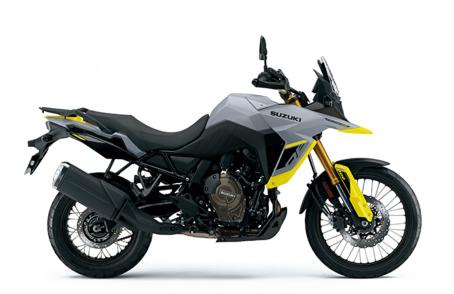

## SUZUKI V-STROM 800 DE



The new V-STROM 800DE was born to bring a sense of adventure and riding pleasure into your every day, on every outing. Perhaps you wish to commute to work or run an errand in town. Perhaps you want to head out for the day and enjoy an exhilarating ride on the highway or through some winding mountain roads.

Available from april 2023

## Colors

## Technical details

| Dimensions (length / wheelbase / height / width): | 2 345 / 1 570 / 1 310 / 975                  |
|---------------------------------------------------|----------------------------------------------|
| Seat height / Ground clearance:                   | 855 / 220                                    |
| Weight:                                           | 230                                          |
| Fuel tank capacity: