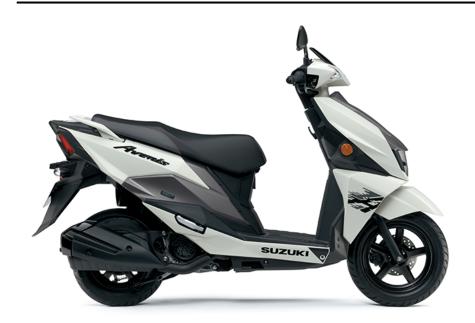

## SUZUKI AVENIS 125

From the sharp lines of its striking face to its sleek, upswept tail, your eyes are treated to styling that evokes a visual sense of great speed and conveys the promise of an exciting experience.

## Technical details

| Dimensions (length / wheelbase / height / width): | 1 895 / 1 265 / 1 175 / 710            |
|---------------------------------------------------|----------------------------------------|
| Seat height / Ground clearance:                   | 780 / 160                              |
| Weight:                                           | 107                                    |
| Fuel consumption (l/100 km):                      | 1.9                                    |
| CO2 emission (g/km):                              | 44                                     |
| Cooling type:                                     | Air                                    |
| Engine capacity cm³:                              | 124                                    |
| Engine power Zs (Kw):                             | 9 (6.4)                                |
| Engine torque @ rpm:                              | 10 @ 5 500                             |
| Cylinder / Cylinder diameter:                     | 1 / 52.5 x 57.4                        |
| Stroke:                                           | 4                                      |
| Front suspension:                                 | Telescopic, coil spring, oil damped    |
| The rear suspension type:                         | Swingarm type, coil spring, oil damped |
| Front wheel:                                      | 90/90/12                               |
| Rear wheel:                                       | 90/100/10                              |